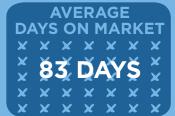

### THIS MONTH DECEMBER 2013

SINGLE FAMILY HOMES

MEDIAN SOLD PRICE \$1,164,000

AVERAGE
DAYS ON MARKET

X X X X X X X

X 83 DAYS

X X X X X X X

X X X X X X X