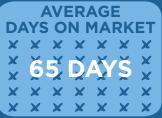

### THIS MONTH DECEMBER 2013

SINGLE FAMILY HOMES

MEDIAN SOLD PRICE \$559,000

AVERAGE
DAYS ON MARKET

X X X X X X X

X 65 DAYS X

X X X X X X X X

X X X X X X X X