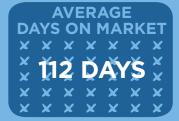

### LAST YEAR DECEMBER 2012

SINGLE FAMILY HOMES

MEDIAN SOLD PRICE \$1,176,890

AVERAGE
DAYS ON MARKET

X X X X X X X

X 125 DAYS

X X X X X X X

X X X X X X X