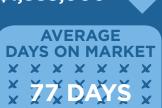

#### **LAST YEAR DECEMBER 2012**

**SINGLE FAMILY HOMES** 

**MEDIAN SOLD PRICE** \$994,846

**AVERAGE** DAYS ON MARKET

**MEDIAN SOLD PRICE** \$476,936

**AVERAGE** DAYS ON MARKET