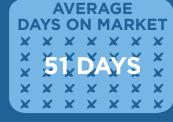

## LAST MONTH NOVEMBER 2013

SINGLE FAMILY HOMES

MEDIAN SOLD PRICE \$992,500

AVERAGE
DAYS ON MARKET

X X X X X X X

X 62 DAYS X

X X X X X X X X

X X X X X X X X