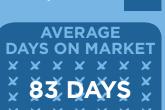

### THIS MONTH DECEMBER 2013

SINGLE FAMILY HOMES

MEDIAN SOLD PRICE \$1,164,000

AVERAGE
DAYS ON MARKET

X X X X X X X

X 83 DAYS

X X X X X X X

X X X X X X X