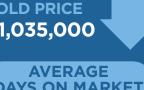

#### **LAST MONTH NOVEMBER 2013**

**SINGLE FAMILY HOMES** 

**MEDIAN SOLD PRICE** \$1,035,000

DAYS ON MARKET D)