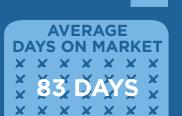

### THIS MONTH DECEMBER 2013

SINGLE FAMILY HOMES

MEDIAN SOLD PRICE \$1,164,000

AVERAGE
DAYS ON MARKET

X X X X X X X

X 83 DAYS

X X X X X X X

X X X X X X X