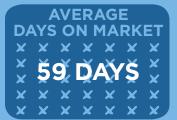

### THIS MONTH DECEMBER 2013

SINGLE FAMILY HOMES

MEDIAN SOLD PRICE \$2,468,000

MEDIAN SOLD PRICE \$495,000

AVERAGE
DAYS ON MARKET

X X X X X X X

X 57 DAYS

X X X X X X X