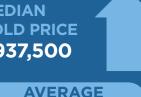

#### **LAST MONTH NOVEMBER 2013**

**SINGLE FAMILY HOMES** 

**MEDIAN SOLD PRICE** \$937,500