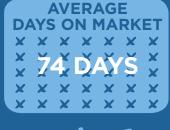

## LAST MONTH NOVEMBER 2013

SINGLE FAMILY HOMES

MEDIAN SOLD PRICE \$992,500

AVERAGE
DAYS ON MARKET

X X X X X X X

X 62 DAYS X

X X X X X X X X

X X X X X X X X