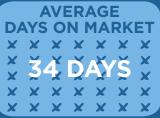

# THIS MONTH APRIL 2014

SINGLE FAMILY HOMES

MEDIAN SOLD PRICE \$1,145,000

AVERAGE
DAYS ON MARKET

X X X X X X X

X 28 DAYS X

X X X X X X X X

X X X X X X X X