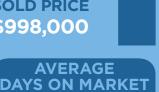

## THIS MONTH **APRIL 2014**

**SINGLE FAMILY HOMES** 

**MEDIAN SOLD PRICE** \$998,000

**BALANCED MARKET** 

**CONDOS & TOWNHOMES** 

**MEDIAN SOLD PRICE** \$392,000

**AVERAGE** DAYS ON MARKET

**LAST MONTH MARCH 2014** 