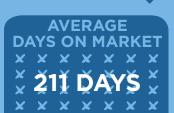

### LAST YEAR APRIL 2013

SINGLE FAMILY HOMES

MEDIAN SOLD PRICE \$842,000

AVERAGE
DAYS ON MARKET

X X X X X X X

X 107 DAYS

X X X X X X X X

X X X X X X X X