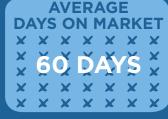

### LAST YEAR APRIL 2013

SINGLE FAMILY HOMES

MEDIAN SOLD PRICE \$990,000

AVERAGE
DAYS ON MARKET

X X X X X X X

X 60 DAYS

X X X X X X X

X X X X X X X