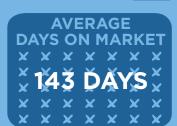

## LAST MONTH MARCH 2014

SINGLE FAMILY HOMES

MEDIAN SOLD PRICE \$869,158

AVERAGE
DAYS ON MARKET

X X X X X X X

X 55 DAYS X

X X X X X X X X

X X X X X X X X