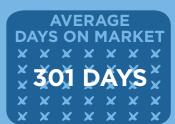

### LAST YEAR APRIL 2013

SINGLE FAMILY HOMES

MEDIAN SOLD PRICE \$842,000

AVERAGE
DAYS ON MARKET

X X X X X X X

X 107 DAYS

X X X X X X X X

X X X X X X X X