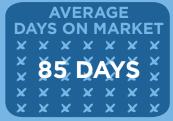

### LAST YEAR APRIL 2013

SINGLE FAMILY HOMES

MEDIAN SOLD PRICE \$548,750

AVERAGE
DAYS ON MARKET

X X X X X X X

X 80 DAYS X

X X X X X X X

MEDIAN SOLD PRICE \$300,000

AVERAGE
DAYS ON MARKET

X X X X X X X

X 70 DAYS

X X X X X X X

X X X X X X X X

This communication is not intended to cause or induce breach of an existing agency agreement. Although this information has been received from sources deemed reliable we assume no responsibility for its accuracy and without offering advice, make this submission to prior sale or lease, change in price or terms, and withdrawal without notice.