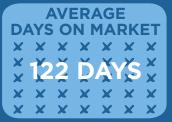

### LAST YEAR APRIL 2013

SINGLE FAMILY HOMES

MEDIAN SOLD PRICE \$548,750

AVERAGE
DAYS ON MARKET

X X X X X X X

X 80 DAYS X

X X X X X X X

MEDIAN SOLD PRICE \$300,000