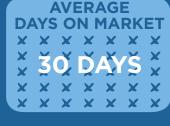

## THIS MONTH APRIL 2014

SINGLE FAMILY HOMES

MEDIAN SOLD PRICE \$599,000

AVERAGE
DAYS ON MARKET

X X X X X X X

X 37 DAYS

X X X X X X X

X X X X X X X