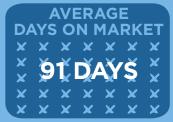

LAST MONTH MARCH 2014

SINGLE FAMILY HOMES

MEDIAN SOLD PRICE \$936,500

AVERAGE
DAYS ON MARKET

X X X X X X X

X 31 DAYS X

X X X X X X X X

X X X X X X X X