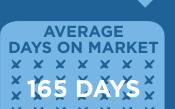

### LAST YEAR APRIL 2013

SINGLE FAMILY HOMES

MEDIAN SOLD PRICE \$548,750

AVERAGE
DAYS ON MARKET

X X X X X X X

X 80 DAYS X

X X X X X X X

MEDIAN SOLD PRICE \$300,000