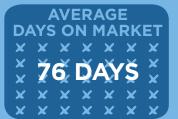

### LAST YEAR APRIL 2013

SINGLE FAMILY HOMES

MEDIAN SOLD PRICE \$990,000

AVERAGE
DAYS ON MARKET

X X X X X X X

X 60 DAYS

X X X X X X X

X X X X X X X