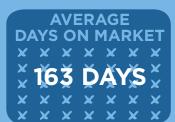

### LAST YEAR APRIL 2013

SINGLE FAMILY HOMES

MEDIAN SOLD PRICE \$842,000

AVERAGE
DAYS ON MARKET

X X X X X X X

X 107 DAYS

X X X X X X X X

X X X X X X X X