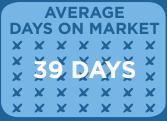

**SELLER'S MARKET** 

CONDOS & TOWNHOMES

MEDIAN SOLD PRICE \$455,000

AVERAGE
DAYS ON MARKET

X X X X X X X

X 43 DAYS

X X X X X X X

X X X X X X X