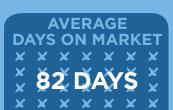

## THIS MONTH APRIL 2014

SINGLE FAMILY HOMES

MEDIAN SOLD PRICE \$915,000

AVERAGE
DAYS ON MARKET

X X X X X X X

X 29 DAYS X

X X X X X X X X

X X X X X X X X