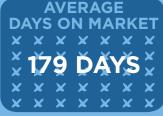

### LAST YEAR APRIL 2013

SINGLE FAMILY HOMES

MEDIAN SOLD PRICE \$842,000

AVERAGE
DAYS ON MARKET

X X X X X X X

X 107 DAYS

X X X X X X X X

X X X X X X X X