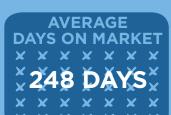

## LAST YEAR FEBRUARY 2013

SINGLE FAMILY HOMES

MEDIAN SOLD PRICE \$570,500

AVERAGE
DAYS ON MARKET

X X X X X X X

X 96 DAYS

X X X X X X X

X X X X X X X