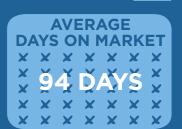

## THIS MONTH FEBRUARY 2014

SINGLE FAMILY HOMES

MEDIAN SOLD PRICE \$641,000

AVERAGE
DAYS ON MARKET

X X X X X X X

X 51 DAYS

X X X X X X X

X X X X X X X