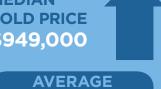

#### THIS MONTH **FEBRUARY 2014**

**SINGLE FAMILY HOMES** 

**MEDIAN SOLD PRICE** \$949,000

**MEDIAN SOLD PRICE** \$372,000

**AVERAGE** DAYS ON MARKET