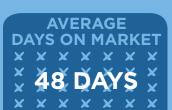

## THIS MONTH FEBRUARY 2014

SINGLE FAMILY HOMES

MEDIAN SOLD PRICE \$641,000

AVERAGE
DAYS ON MARKET

X X X X X X X

X 51 DAYS

X X X X X X X

X X X X X X X