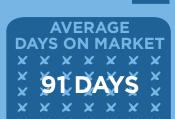

## LAST YEAR FEBRUARY 2013

SINGLE FAMILY HOMES

MEDIAN SOLD PRICE \$570,500

AVERAGE
DAYS ON MARKET

X X X X X X X

X 96 DAYS

X X X X X X X

X X X X X X X