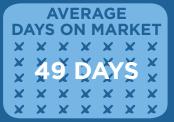

#### **LAST YEAR FEBRUARY 2013**

**SINGLE FAMILY HOMES** 

**MEDIAN SOLD PRICE** \$911,500

**AVERAGE** DAYS ON MARKET

**BALANCED MARKET** 

**CONDOS & TOWNHOMES** 

**MEDIAN SOLD PRICE** \$396,500

**AVERAGE** DAYS ON MARKET