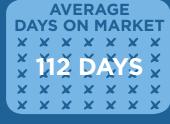

## THIS MONTH FEBRUARY 2014

SINGLE FAMILY HOMES

MEDIAN SOLD PRICE \$641,000

AVERAGE
DAYS ON MARKET

X X X X X X X

X 51 DAYS

X X X X X X X

X X X X X X X