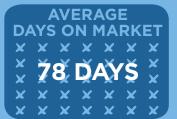

#### **LAST YEAR FEBRUARY 2013**

**SINGLE FAMILY HOMES** 

**MEDIAN SOLD PRICE** \$908,000

**MEDIAN SOLD PRICE** \$350,000