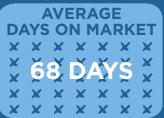

#### THIS MONTH **FEBRUARY 2014**

**SINGLE FAMILY HOMES** 

**MEDIAN SOLD PRICE** \$949,000

**MEDIAN SOLD PRICE** \$372,000

**AVERAGE** DAYS ON MARKET