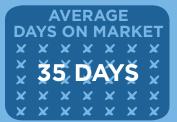

## LAST YEAR FEBRUARY 2013

SINGLE FAMILY HOMES

MEDIAN SOLD PRICE \$570,500

AVERAGE
DAYS ON MARKET

X X X X X X X

X 96 DAYS

X X X X X X X

X X X X X X X