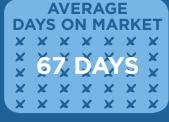

#### LAST MONTH JANUARY 2014

SINGLE FAMILY HOMES

MEDIAN SOLD PRICE \$600,000

AVERAGE
DAYS ON MARKET

X X X X X X X

X 55 DAYS X

X X X X X X X X

X X X X X X X X