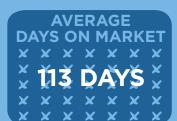

**BUYER'S MARKET** 

CONDOS & TOWNHOMES

MEDIAN SOLD PRICE \$205,900

AVERAGE
DAYS ON MARKET

X X X X X X X X

X 72 DAYS X

X X X X X X X X

X X X X X X X X