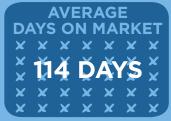

## LAST YEAR FEBRUARY 2013

SINGLE FAMILY HOMES

MEDIAN SOLD PRICE \$570,500

AVERAGE
DAYS ON MARKET

X X X X X X X

X 96 DAYS

X X X X X X X

X X X X X X X