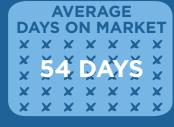

#### **LAST MONTH JANUARY 2014**

**SINGLE FAMILY HOMES** 

**MEDIAN SOLD PRICE** \$832,500

**MEDIAN SOLD PRICE** \$358,721