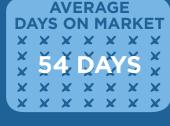

#### **LAST YEAR FEBRUARY 2013**

**SINGLE FAMILY HOMES** 

**MEDIAN SOLD PRICE** \$911,500

**AVERAGE** DAYS ON MARKET

**BALANCED MARKET** 

**CONDOS & TOWNHOMES** 

**MEDIAN SOLD PRICE** \$396,500

**AVERAGE** DAYS ON MARKET