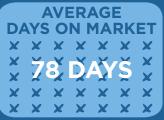

## THIS MONTH FEBRUARY 2014

SINGLE FAMILY HOMES

MEDIAN SOLD PRICE \$641,000

AVERAGE
DAYS ON MARKET

X X X X X X X

X 51 DAYS

X X X X X X X

X X X X X X X