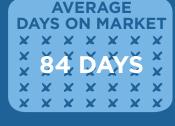

#### THIS MONTH **JANUARY 2014**

**SINGLE FAMILY HOMES** 

**MEDIAN SOLD PRICE** \$1,783,750

**MEDIAN SOLD PRICE** \$275,000

**AVERAGE** DAYS ON MARKET