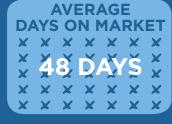

## THIS MONTH JANUARY 2014

SINGLE FAMILY HOMES

MEDIAN SOLD PRICE \$920,000

AVERAGE
DAYS ON MARKET

X X X X X X X

X 46 DAYS

X X X X X X X

X X X X X X X