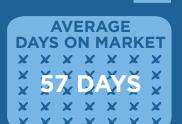

# LAST MONTH DECEMBER 2013

SINGLE FAMILY HOMES

MEDIAN SOLD PRICE \$732,500

AVERAGE
DAYS ON MARKET

X X X X X X X

X 63 DAYS X

X X X X X X X X

X X X X X X X X