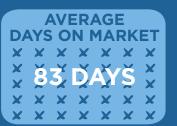

# THIS MONTH JANUARY 2014

SINGLE FAMILY HOMES

MEDIAN SOLD PRICE \$989,000

AVERAGE
DAYS ON MARKET

X X X X X X X

X 78 DAYS

X X X X X X X

X X X X X X X X