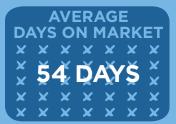

# LAST YEAR JANUARY 2013

SINGLE FAMILY HOMES

MEDIAN SOLD PRICE \$855,000

MEDIAN SOLD PRICE \$408,000

AVERAGE
DAYS ON MARKET

X X X X X X X

X 133 DAYS

X X X X X X X