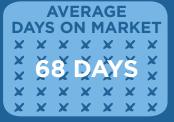

MEDIAN SOLD PRICE \$425,000

AVERAGE
DAYS ON MARKET

X X X X X X X

X 67 DAYS

X X X X X X X

X X X X X X X

LAST MONTH DECEMBER 2013

SINGLE FAMILY HOMES