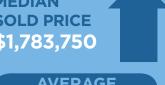

#### THIS MONTH **JANUARY 2014**

**SINGLE FAMILY HOMES** 

**MEDIAN SOLD PRICE** \$1,783,750

**MEDIAN SOLD PRICE** \$275,000

**AVERAGE** DAYS ON MARKET