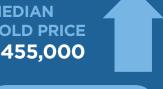

#### **LAST MONTH DECEMBER 2013**

**SINGLE FAMILY HOMES** 

**MEDIAN SOLD PRICE** \$967,500

**AVERAGE** DAYS ON MARKET D)

**MEDIAN SOLD PRICE** \$455,000