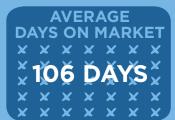

**BALANCED MARKET** 

CONDOS & TOWNHOMES

MEDIAN SOLD PRICE \$337,000

AVERAGE
DAYS ON MARKET
X X X X X X X
X 106 DAYS
X X X X X X X X
X X X X X X X X