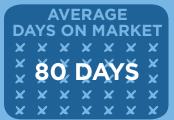

# THIS MONTH JANUARY 2014

SINGLE FAMILY HOMES

MEDIAN SOLD PRICE \$989,000

AVERAGE
DAYS ON MARKET

X X X X X X X

X 78 DAYS

X X X X X X X

X X X X X X X X