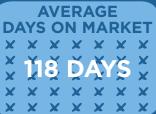

#### **LAST MONTH DECEMBER 2013**

**SINGLE FAMILY HOMES** 

**MEDIAN SOLD PRICE** \$1,012,000

**MEDIAN SOLD PRICE** \$444,000