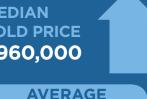

#### **LAST MONTH MAY 2014**

**SINGLE FAMILY HOMES** 

**MEDIAN SOLD PRICE** \$960,000

BALANCED MARKET

**CONDOS & TOWNHOMES** 

**MEDIAN SOLD PRICE** \$377,500

**AVERAGE** DAYS ON MARKET