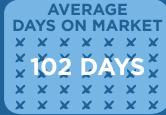

# LAST YEAR JUNE 2013

SINGLE FAMILY HOMES

MEDIAN SOLD PRICE \$602,000

AVERAGE
DAYS ON MARKET

X X X X X X X

X 100 DAYS

X X X X X X X X

X X X X X X X X

**BUYER'S MARKET** 

CONDOS & TOWNHOMES

MEDIAN SOLD PRICE \$321,500

AVERAGE DAYS ON MARKET

X X X X X X X X

X 104 DAYS

X X X X X X X X

X X X X X X X X