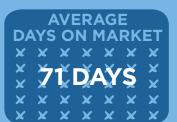

# THIS MONTH JUNE 2014

SINGLE FAMILY HOMES

MEDIAN SOLD PRICE \$580,000

**BALANCED MARKET** 

CONDOS & TOWNHOMES

MEDIAN SOLD PRICE \$312,000

AVERAGE
DAYS ON MARKET

X X X X X X X

X 71 DAYS

X X X X X X X

X X X X X X X X