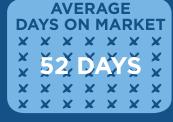

SELLER'S MARKET

CONDOS & TOWNHOMES

MEDIAN SOLD PRICE \$385,800

AVERAGE
DAYS ON MARKET
X X X X X X X
X 50 DAYS X
X X X X X X X X
X X X X X X X X

**SELLER'S MARKET** 