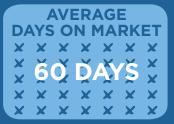

**BALANCED MARKET** 

CONDOS & TOWNHOMES

MEDIAN SOLD PRICE \$329,900

AVERAGE
DAYS ON MARKET
X X X X X X X
X 60 DAYS X
X X X X X X X X
X X X X X X X X