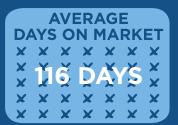

## LAST YEAR NOVEMBER 2013

SINGLE FAMILY HOMES

MEDIAN SOLD PRICE \$1,885,000

AVERAGE
DAYS ON MARKET

X X X X X X X

X 77 DAYS X

X X X X X X X X

X X X X X X X X

**BALANCED MARKET** 

CONDOS & TOWNHOMES

MEDIAN SOLD PRICE \$880,000

AVERAGE
DAYS ON MARKET

X X X X X X X

X 110 DAYS

X X X X X X X

X X X X X X X X