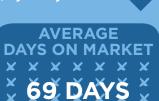

### THIS MONTH NOVEMBER 2014

SINGLE FAMILY HOMES

MEDIAN SOLD PRICE \$601,000

MEDIAN SOLD PRICE \$298,000

AVERAGE
DAYS ON MARKET

X X X X X X X

X 69 DAYS

X X X X X X X

X X X X X X X