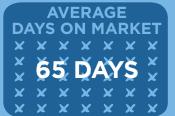

## LAST YEAR NOVEMBER 2013

SINGLE FAMILY HOMES

MEDIAN SOLD PRICE \$789,000

AVERAGE
DAYS ON MARKET

X X X X X X X

X 65 DAYS X

X X X X X X X X

X X X X X X X X

**BALANCED MARKET** 

CONDOS & TOWNHOMES

MEDIAN SOLD PRICE \$340,000

AVERAGE
DAYS ON MARKET

X X X X X X X

X 74 DAYS

X X X X X X X X

X X X X X X X X