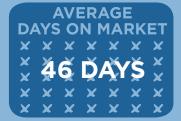

## LAST YEAR NOVEMBER 2013

SINGLE FAMILY HOMES

MEDIAN SOLD PRICE \$1,885,000

AVERAGE
DAYS ON MARKET

X X X X X X X

X 77 DAYS X

X X X X X X X X

X X X X X X X X