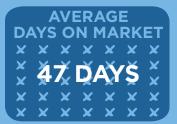

### THIS MONTH NOVEMBER 2014

SINGLE FAMILY HOMES

MEDIAN SOLD PRICE \$852,500

AVERAGE
DAYS ON MARKET

X X X X X X X

X 47 DAYS

X X X X X X X

X X X X X X X

MEDIAN SOLD PRICE \$344,750

AVERAGE
DAYS ON MARKET

X X X X X X X

X 47 DAYS

X X X X X X X

X X X X X X X X