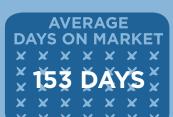

#### **LAST MONTH OCTOBER 2014**

**SINGLE FAMILY HOMES** 

**MEDIAN SOLD PRICE** \$1,105,000

**SELLER'S MARKET** 

**CONDOS & TOWNHOMES** 

**MEDIAN SOLD PRICE** \$450,000

#### **LAST YEAR NOVEMBER 2013**

**SINGLE FAMILY HOMES** 

**MEDIAN SOLD PRICE** \$1,035,000

SELLER'S MARKET

**CONDOS & TOWNHOMES** 

**MEDIAN SOLD PRICE** \$429,000

**AVERAGE** DAYS ON MARKET