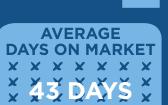

### THIS MONTH NOVEMBER 2014

SINGLE FAMILY HOMES

MEDIAN SOLD PRICE \$601,000

MEDIAN SOLD PRICE \$298,000

AVERAGE
DAYS ON MARKET

X X X X X X X

X 69 DAYS

X X X X X X X

X X X X X X X