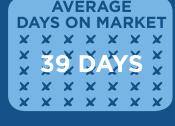

### THIS MONTH OCTOBER 2014

SINGLE FAMILY HOMES

MEDIAN SOLD PRICE \$620,000

AVERAGE
DAYS ON MARKET

X X X X X X X

X 42 DAYS

X X X X X X X

X X X X X X X