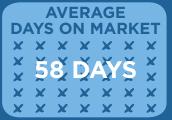

## LAST YEAR OCTOBER 2013

SINGLE FAMILY HOMES

MEDIAN SOLD PRICE \$730,000

AVERAGE
DAYS ON MARKET

X X X X X X X

X 49 DAYS

X X X X X X X X

X X X X X X X X