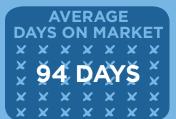

#### THIS MONTH **OCTOBER 2014**

**SINGLE FAMILY HOMES** 

**MEDIAN SOLD PRICE** \$931,500

**CONDOS &** 

**TOWNHOMES** 

**MEDIAN SOLD PRICE** 320,000

AVERAGE DAYS ON MARKET