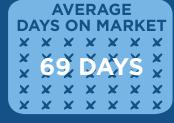

## LAST YEAR OCTOBER 2013

SINGLE FAMILY HOMES

MEDIAN SOLD PRICE \$582,219

AVERAGE
DAYS ON MARKET

X X X X X X X

X 54 DAYS X

X X X X X X X

X X X X X X X

**BUYER'S MARKET** 

CONDOS & TOWNHOMES

MEDIAN SOLD PRICE \$305,000

AVERAGE
DAYS ON MARKET

X X X X X X X

X 71 DAYS

X X X X X X X

X X X X X X X