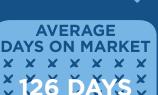

### **LAST YEAR OCTOBER 2013**

**SINGLE FAMILY HOMES** 

**MEDIAN SOLD PRICE** \$1,950,500

**BUYER'S MARKET** 

**CONDOS & TOWNHOMES** 

**MEDIAN SOLD PRICE** \$450,000

**AVERAGE** DAYS ON MARKET