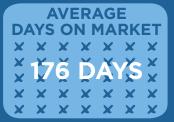

### LAST YEAR **OCTOBER 2013**

**SINGLE FAMILY HOMES** 

**MEDIAN SOLD PRICE** \$837,500

**AVERAGE** DAYS ON MARKET

**BUYER'S MARKET** 

**CONDOS & TOWNHOMES** 

**MEDIAN SOLD PRICE** \$359.900

**AVERAGE** DAYS ON MARKET