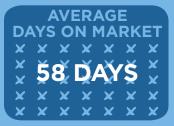

## LAST YEAR OCTOBER 2013

SINGLE FAMILY HOMES

MEDIAN SOLD PRICE \$1,053,571

AVERAGE
DAYS ON MARKET

X X X X X X X

X 77 DAYS

X X X X X X X

X X X X X X X