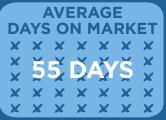

## LAST MONTH SEPTEMBER 2014

SINGLE FAMILY HOMES

MEDIAN SOLD PRICE \$581,250

AVERAGE
DAYS ON MARKET

X X X X X X X

X 51 DAYS

X X X X X X X

X X X X X X X X