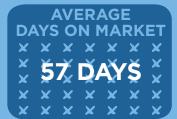

## LAST MONTH SEPTEMBER 2014

SINGLE FAMILY HOMES

MEDIAN SOLD PRICE \$581,250

AVERAGE
DAYS ON MARKET

X X X X X X X

X 51 DAYS

X X X X X X X

X X X X X X X X

X X X X X X X X

#### BALANCED MARKET

CONDOS & TOWNHOMES

MEDIAN SOLD PRICE \$310,500

AVERAGE
DAYS ON MARKET

X X X X X X X

X 6 0 DAYS

X X X X X X X

X X X X X X X X