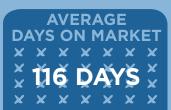

### **LAST MONTH** SEPTEMBER 2014

**SINGLE FAMILY HOMES** 

**MEDIAN SOLD PRICE** \$871,392

BALANCED MARKET

**CONDOS & TOWNHOMES** 

**MEDIAN SOLD PRICE** \$381,900