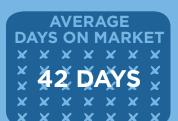

CONDOS & TOWNHOMES

MEDIAN SOLD PRICE \$488,888

AVERAGE
DAYS ON MARKET

X X X X X X X

X 42 DAYS

X X X X X X X

X X X X X X X

### THIS MONTH OCTOBER 2014

SINGLE FAMILY HOMES

MEDIAN SOLD PRICE \$790,500

AVERAGE
DAYS ON MARKET

X X X X X X X

X 42 DAYS

X X X X X X X

X X X X X X X

### THIS MONTH OCTOBER 2014

SINGLE FAMILY HOMES

MEDIAN SOLD PRICE \$620,000

AVERAGE
DAYS ON MARKET

X X X X X X X

X 42 DAYS

X X X X X X X

X X X X X X X