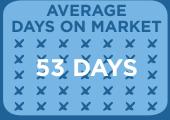

## LAST YEAR OCTOBER 2013

SINGLE FAMILY HOMES

MEDIAN SOLD PRICE \$730,000

AVERAGE
DAYS ON MARKET

X X X X X X X

X 49 DAYS

X X X X X X X X

X X X X X X X X