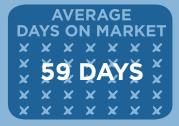

### THIS MONTH OCTOBER 2014

SINGLE FAMILY HOMES

MEDIAN SOLD PRICE \$630,095

AVERAGE
DAYS ON MARKET

X X X X X X X

X 50 DAYS

X X X X X X X

X X X X X X X

**BALANCED MARKET** 

CONDOS & TOWNHOMES

MEDIAN SOLD PRICE \$320,000

AVERAGE
DAYS ON MARKET

X X X X X X X

X 52 DAYS

X X X X X X X

X X X X X X X X