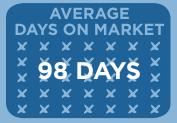

## LAST YEAR OCTOBER 2013

SINGLE FAMILY HOMES

MEDIAN SOLD PRICE \$1,053,571

AVERAGE
DAYS ON MARKET

X X X X X X X

X 77 DAYS

X X X X X X X

X X X X X X X