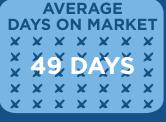

## LAST YEAR OCTOBER 2013

SINGLE FAMILY HOMES

MEDIAN SOLD PRICE \$730,000

AVERAGE
DAYS ON MARKET

X X X X X X X

X 49 DAYS

X X X X X X X X

X X X X X X X X