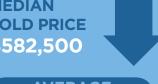

## LAST YEAR OCTOBER 2013

SINGLE FAMILY HOMES

MEDIAN SOLD PRICE \$582,219

AVERAGE
DAYS ON MARKET

X X X X X X X

X 54 DAYS X

X X X X X X X

X X X X X X X