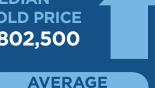

### **LAST MONTH** SEPTEMBER 2014

**SINGLE FAMILY HOMES** 

**MEDIAN SOLD PRICE** \$2,142,500

**BALANCED MARKET** 

**CONDOS & TOWNHOMES** 

**MEDIAN SOLD PRICE** \$802,500

#### **LAST YEAR OCTOBER 2013**

**SINGLE FAMILY HOMES** 

**MEDIAN SOLD PRICE** \$2,100,000

**BUYER'S MARKET** 

**CONDOS & TOWNHOMES** 

**MEDIAN SOLD PRICE** \$802,500

**AVERAGE** DAYS ON MARKET