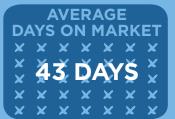

### LAST MONTH SEPTEMBER 2014

SINGLE FAMILY HOMES

MEDIAN SOLD PRICE \$818,500

AVERAGE
DAYS ON MARKET

X X X X X X X X

X 43 DAYS X

X X X X X X X X

X X X X X X X X X