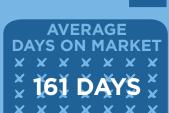

### **LAST YEAR OCTOBER 2013**

**SINGLE FAMILY HOMES** 

**MEDIAN SOLD PRICE** \$1,950,500

**BUYER'S MARKET** 

**CONDOS & TOWNHOMES** 

**MEDIAN SOLD PRICE** \$450,000

**AVERAGE** DAYS ON MARKET