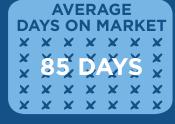

## LAST YEAR OCTOBER 2013

SINGLE FAMILY HOMES

MEDIAN SOLD PRICE \$1,053,571

AVERAGE
DAYS ON MARKET

X X X X X X X

X 77 DAYS

X X X X X X X

X X X X X X X